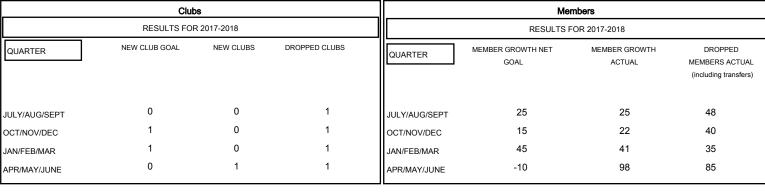

## MONTHLY MEMBERSHIP PROGRESS REPORT

## District 105 A

Results as of: 06/30/2018

#### JOOST PAIJMANS **LOCATION ENGLAND GMT CA** Clubs Members



# GOALS AND ACTUAL NEW CLUBS CUMULATIVE



## GOALS AND ACTUAL MEMBERS CUMULATIVE



| -■- MEMBER GROWTH NET GOAL        |  |
|-----------------------------------|--|
| - ● - MEMBER GROWTH ACTUAL        |  |
| - ▲ - LAST YEAR MEMBERSHIP ACTUAL |  |
|                                   |  |
|                                   |  |
|                                   |  |

1,030 (73.89%) 364 (26.11%)

| DROPPED CLUBS: 4 |     |
|------------------|-----|
| DROPPED MEMBERS  |     |
| DECEASED         | 13  |
| CLUB CANCELLED   | 25  |
| OTHER            | 170 |
| TOTAL            | 208 |

| 44 CLUBS OF 72 ADDED 1 OR MORE | GENDER DIS     | GENDER DISTRIBUTION |  |
|--------------------------------|----------------|---------------------|--|
| NEW MEMBERS                    | MALE           |