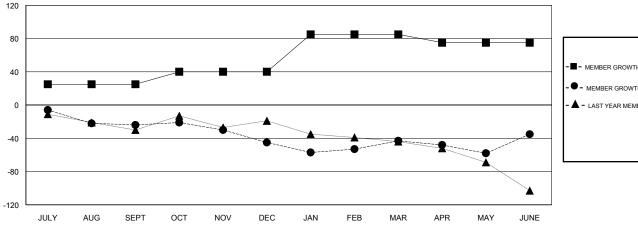

## GOALS AND ACTUAL MEMBERS CUMULATIVE

| -■- MEMBER GROWTH NET GOAL        |  |
|-----------------------------------|--|
| - ● - MEMBER GROWTH ACTUAL        |  |
| - ▲ - LAST YEAR MEMBERSHIP ACTUAL |  |
|                                   |  |
|                                   |  |
|                                   |  |